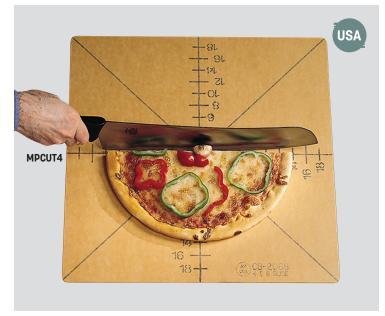

## Pizza Slice Cutting Guide USA

Made of NSF and USDA-listed material and marked in food-safe, FDA-approved ink, these pizza guide cutting boards are smart and durable.

MPCUT4 Board with Markings for 4-Slice or 8-Slice

20" Sq. x 1/4" H (50.8 x 0.6 cm)

MPCUT6 Board with Markings for 6-Slice

20" Sq. x 1/4" H (50.8 x 0.6 cm)

(not shown)