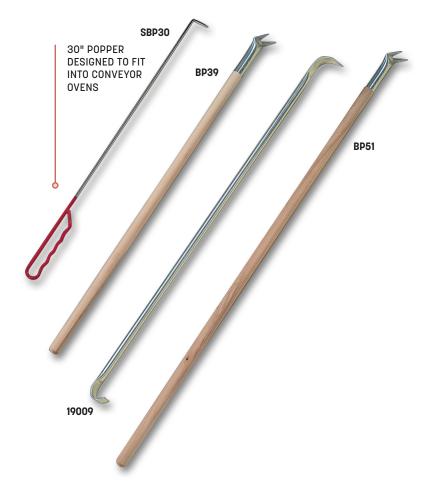

## Pizza Bubble Poppers

Choose from wood, all-aluminum and red rubber grips.

SBP30 Red Rubber Grip

30" L (76.2 cm)

BP39 Wood Handle 39" L (99 cm)

39" L (99 cm)
19009 Aluminum

43" L (109.2 cm)

BP51 Wood Handle
51" L (129.5 cm)