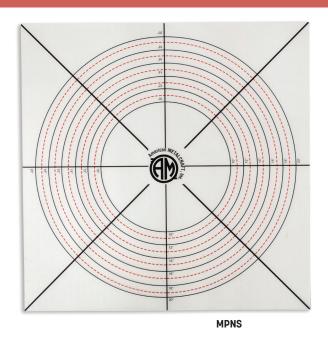

## Non-Slip Pizza Cutting Mat

**MPNS** 22" Sq. x  $\frac{1}{8}$ " H (55.9 x 0.32 cm)